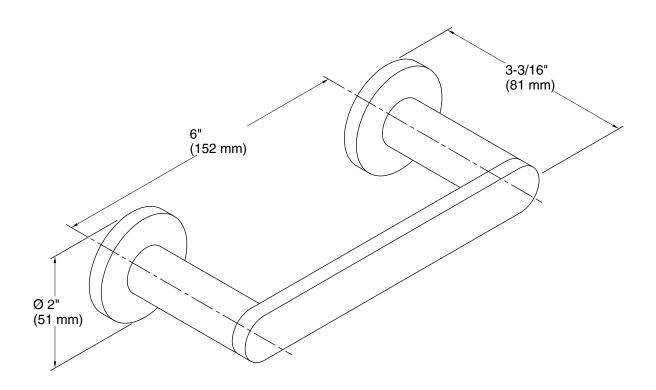

### **Technical Information**

All product dimensions are nominal. Material: Zinc, Brass